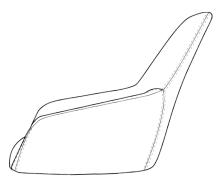

## **BRONTE METERAGE**

Plain Fabric or Vinyl

**MINIMUM ROLL WIDTH: 1350mm** 

1 ROLL COMPLETE SHELL: 22pcs (anything over will need a margin factored into calculations)

SIDE

**BACK** 

| LM / PC  |                | 1pc | 2рс | 3рс | 4рс | 5pc | брс | <b>7</b> рс | 8рс  | 9рс  | 10рс |
|----------|----------------|-----|-----|-----|-----|-----|-----|-------------|------|------|------|
| OPTION 1 | Complete Shell | 1.4 | 2.7 | 4.1 | 5.4 | 6.8 | 8.1 | 9.5         | 10.8 | 12.2 | 13.5 |
| OPTION 2 | Seat           | 0.6 | 0.7 | 1.4 | 1.4 | 2.1 | 2.1 | 2.8         | 2.8  | 3.5  | 3.5  |
|          | Back           | 1.3 | 2.5 | 3.8 | 5.0 | 6.3 | 7.5 | 8.8         | 10   | 11.3 | 12.5 |
| OPTION 3 | Seat           | 0.6 | 0.7 | 1.4 | 1.4 | 2.1 | 2.1 | 2.8         | 2.8  | 3.5  | 3.5  |
|          | Face of Back   | 0.6 | 0.7 | 1.4 | 1.4 | 2.1 | 2.1 | 2.8         | 2.8  | 3.5  | 3.5  |
|          | Back of Back   | 0.7 | 1.1 | 2.2 | 2.2 | 3.3 | 3.3 | 4.4         | 4.4  | 5.5  | 5.5  |