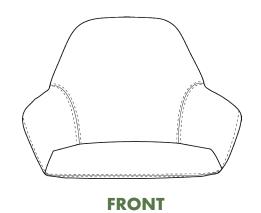

## **BRONTE METERAGE**

Plain Fabric or Vinyl

**MINIMUM ROLL WIDTH: 1350mm** 

1 ROLL COMPLETE SHELL: 22pcs (anything over will need a margin factored into calculations)

SIDE

**BACK** 

| LM / PC  |                | 1pc | 2рс | 3рс | 4рс | 5pc | брс | <b>7</b> рс | 8рс  | 9рс  | 10рс |
|----------|----------------|-----|-----|-----|-----|-----|-----|-------------|------|------|------|
| OPTION 1 | Complete Shell | 1.4 | 2.7 | 4.1 | 5.4 | 6.8 | 8.1 | 9.5         | 10.8 | 12.2 | 13.5 |
| OPTION 2 | Seat           | 0.6 | 0.7 | 1.4 | 1.4 | 2.1 | 2.1 | 2.8         | 2.8  | 3.5  | 3.5  |
|          | Back           | 1.3 | 2.5 | 3.8 | 5.0 | 6.3 | 7.5 | 8.8         | 10   | 11.3 | 12.5 |
| OPTION 3 | Seat           | 0.6 | 0.7 | 1.4 | 1.4 | 2.1 | 2.1 | 2.8         | 2.8  | 3.5  | 3.5  |
|          | Face of Back   | 0.6 | 0.7 | 1.4 | 1.4 | 2.1 | 2.1 | 2.8         | 2.8  | 3.5  | 3.5  |
|          | Back of Back   | 0.7 | 1.1 | 2.2 | 2.2 | 3.3 | 3.3 | 4.4         | 4.4  | 5.5  | 5.5  |