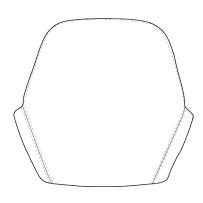

## **BRONTE METERAGE**

Plain Fabric or Vinyl

**MINIMUM ROLL WIDTH: 1350mm** 

1 ROLL COMPLETE SHELL: 22pcs (anything over will need a margin factored into calculations)

SIDE

**BACK** 

| LM / PC  |                | 1pc | 2рс | 3рс | 4рс | 5pc | брс | <b>7</b> рс | 8рс  | 9рс  | 10рс |
|----------|----------------|-----|-----|-----|-----|-----|-----|-------------|------|------|------|
| OPTION 1 | Complete Shell | 1.4 | 2.7 | 4.1 | 5.4 | 6.8 | 8.1 | 9.5         | 10.8 | 12.2 | 13.5 |
| OPTION 2 | Seat           | 0.6 | 0.7 | 1.4 | 1.4 | 2.1 | 2.1 | 2.8         | 2.8  | 3.5  | 3.5  |
|          | Back           | 1.3 | 2.5 | 3.8 | 5.0 | 6.3 | 7.5 | 8.8         | 10   | 11.3 | 12.5 |
| OPTION 3 | Seat           | 0.6 | 0.7 | 1.4 | 1.4 | 2.1 | 2.1 | 2.8         | 2.8  | 3.5  | 3.5  |
|          | Face of Back   | 0.6 | 0.7 | 1.4 | 1.4 | 2.1 | 2.1 | 2.8         | 2.8  | 3.5  | 3.5  |
|          | Back of Back   | 0.7 | 1.1 | 2.2 | 2.2 | 3.3 | 3.3 | 4.4         | 4.4  | 5.5  | 5.5  |